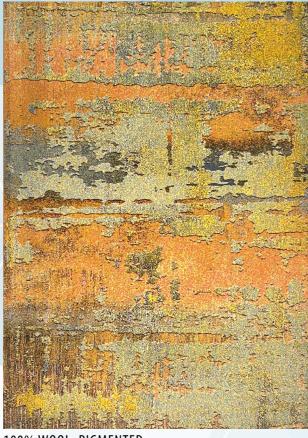

# MONGOLIAN CARPETS

100% WOOL, PIGMENTED

100% WOOL, NATURAL COLOR

0% WOOL, PIGMENTED

100% WOOL, NATURAL COLOR