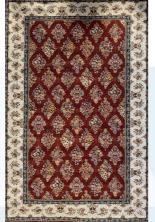

# MONGOLIAN CARPETS

100% WOOL, PIGMENTED

100% WOOL, NATURAL COLOR

0% WOOL, PIGMENTED

100% WOOL, NATURAL COLOR